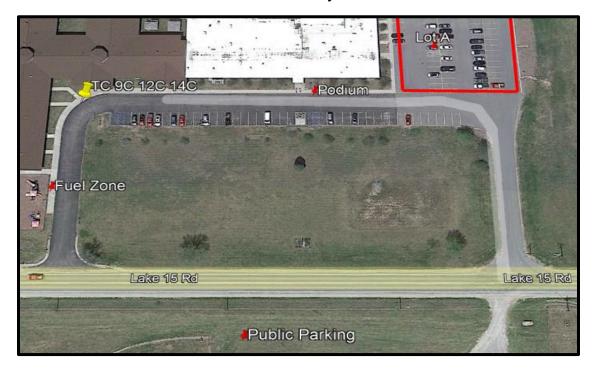

If the east drive to the school is full, please pull into the lot across the street so that you do not block the main road past the school.

If for some reason your team cannot make the designated load-in time please email <a href="mailto:joepoz@yahoo.com">joepoz@yahoo.com</a> to let him know approximately when to expect your team.

As a reminder – maneuvering space in the lots is such that teams should unload their cars before loading-in their service vehicles. The lot across from the school is available for that activity.