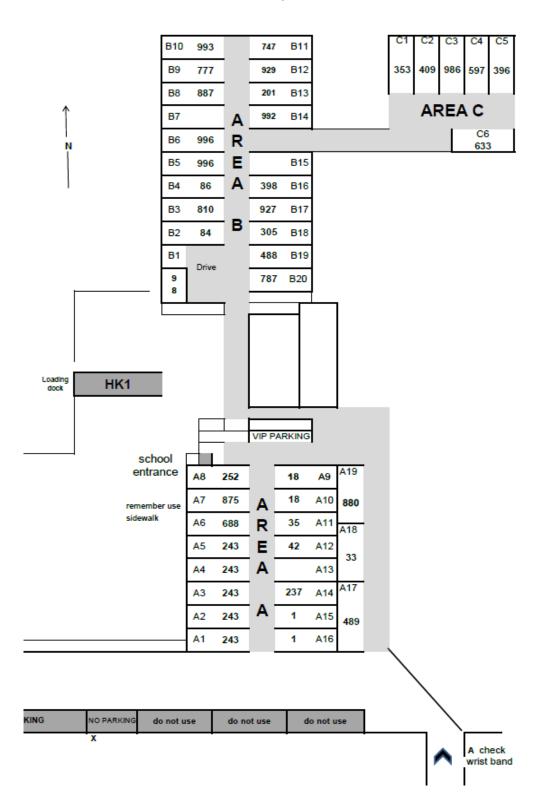

# Lots A, B and C

#### 2023 SNO\*DRIFT SERVICE AREA

ASSIGNMENTS DATED 2/6/23

BY SPOT NUMBER

#### BY CAR NUMBER

#### BY DRIVER

|    |     | DY SPUT NUMBER |         |            | _ |    |     | DY CAR NUMBER |         |            | _ |    | DT DRIVER |             |         |            |
|----|-----|----------------|---------|------------|---|----|-----|---------------|---------|------------|---|----|-----------|-------------|---------|------------|
|    | Car | Driver last    | spot    | load in    |   |    | Car | Driver last   | spot    | load in    |   |    | Car       | Driver last | spot    | load in    |
| 1  | 243 | Gruszka        | A1-5    | 9:01-9:30  |   | 1  | 1   | Semenuk       | A 15,16 | 9:01-9:30  |   | 1  | 84        | Allen       | B 2     | 9:01-9:30  |
| 2  | 688 | Williams       | A 6     | 8:00-8:30  |   | 2  | 18  | Tilley        | A 9,10  | 8:00-8:30  |   | 2  | 33        | Armantrout  | A 18    | 9:31:10:00 |
| 3  | 875 | Trudel         | Α7      | 8:00-8:30  | L | 3  | 33  | Amantrout     | A 18    | 9:31:10:00 |   | 3  | 42        | Bailey      | A 12    | 8:31-9:00  |
| 4  | 252 | Mailloux       | A 8     | 8:00-8:30  |   | 4  | 35  | Piatkowski    | A 11    | 8:00-8:30  |   | 4  | 98        | Barda       | B 11    | 9:01-9:30  |
| 5  | 18  | Tilley         | A 9,10  | 8:00-8:30  |   | 5  | 42  | Bailey        | A 12    | 8:31-9:00  |   | 5  | 633       | Bukky       | C 6     | 8:31-9:00  |
| 6  | 35  | Piatkowski     | A 11    | 8:00-8:30  |   | 6  | 67  | Schrage       | D8      | 8:31-9:00  |   | 6  | 398       | Cordero     | B 15    | 9:31:10:00 |
| 7  | 42  | Bailey         | A 12    | 8:31-9:00  |   | 7  | 69  | Jacobsohn     | D4      | 8:00-8:30  |   | 7  | 929       | Coulter     | B 12    | 8:31-9:00  |
|    |     |                | A 13    | 8:31-9:00  |   | 8  | 84  | Allen         | B2      | 9:01-9:30  |   | 8  | 489       | Dickinson   | A 17    | 9:31:10:00 |
| 8  | 237 | Nickelson      | A 14    | 8:31-9:00  |   | 9  | 86  | Peker         | B4      | 9:01-9:30  |   | 9  | 747       | Didorosi    | B 11    | 8:31-9:00  |
| 9  | 1   | Semenuk        | A 15,16 | 9:01-9:30  |   | 10 | 98  | Barda         | B 1     | 9:01-9:30  |   | 10 | 597       | Dupree      | C4      | 8:31-9:00  |
| 10 | 489 | Dickinson      | A 17    | 9:31:10:00 |   | 11 | 201 | VanDamme      | B 13    | 8:31-9:00  |   | 11 | 992       | Glodz       | B 14    | 8:31-9:00  |
| 11 | 33  | Armantrout     | A 18    | 9:31:10:00 |   | 12 | 237 | Nickelson     | A 14    | 8:31-9:00  |   | 12 | 409       | Gondyke     | C2      | 8:00-8:30  |
| 12 | 880 | Hoevenaar      | A 19    | 9:31:10:00 |   | 13 | 243 | Gruszka       | A1-5    | 9:01-9:30  |   | 13 | 243       | Gruszka     | A1-5    | 9:01-9:30  |
| 13 | 98  | Barda          | B1      | 9:01-9:30  |   | 14 | 252 | Mailloux      | A 8     | 8:00-8:30  |   | 14 | 810       | Hayosh      | B3      | 9:01-9:30  |
| 14 | 84  | Allen          | B2      | 9:01-9:30  |   | 15 | 305 | Iglesias      | B 18    | 9:31:10:00 |   | 15 | 996       | Hernandez   | B 5,6   | 9:01-9:30  |
| 15 | 810 | Hayosh         | В3      | 9:01-9:30  |   | 16 | 353 | Shirley       | C1      | 8:00-8:30  |   | 16 | 880       | Hoevenaar   | A 19    | 9:31:10:00 |
| 16 | 86  | Peker          | B4      | 9:01-9:30  | Γ | 17 | 396 | Matheson      | C 5     | 8:31-9:00  |   | 17 | 305       | Iglesias    | B 18    | 9:31:10:00 |
| 17 | 996 | Hemandez       | B 5,6   | 9:01-9:30  |   | 18 | 398 | Cordero       | B 15    | 9:31:10:00 |   | 18 | 69        | Jacobsohn   | D4      | 8:00-8:30  |
|    |     |                | В7      | 8:00-8:30  |   | 19 | 409 | Gondyke       | C2      | 8:00-8:30  |   | 19 | 676       | Jacques     | D3      | 8:00-8:30  |
| 18 | 887 | Pelizzari      | В8      | 8:00-8:30  |   | 20 | 432 | Mayer         | D9      | 8:31-9:00  |   | 20 | 912       | James       | D1      | 8:00-8:30  |
| 19 | 777 | Kramer         | B9      | 8:00-8:30  |   | 21 | 449 | Layton        | D6      | 8:31-9:00  |   | 21 | 777       | Kramer      | B9      | 8:00-8:30  |
| 20 | 993 | Tirpak         | B 10    | 8:00-8:30  |   | 22 | 488 | Sharps        | B 19    | 9:31:10:00 |   | 22 | 449       | Layton      | D6      | 8:31-9:00  |
| 21 | 747 | Didorosi       | B 11    | 8:31-9:00  |   | 23 | 489 | Dickinson     | A 17    | 9:31:10:00 |   | 23 | 252       | Mailloux    | A 8     | 8:00-8:30  |
| 22 | 929 | Coulter        | B 12    | 8:31-9:00  |   | 24 | 597 | Dupree        | C4      | 8:31-9:00  |   | 24 | 396       | Matheson    | C 5     | 8:31-9:00  |
| 23 | 201 | VanDamme       | B 13    | 8:31-9:00  |   | 25 | 633 | Bukky         | C 6     | 8:31-9:00  |   | 25 | 432       | Mayer       | D 9     | 8:31-9:00  |
| 24 | 992 | Glodz          | B 14    | 8:31-9:00  |   | 26 | 676 | Jacques       | D3      | 8:00-8:30  |   | 26 | 927       | Michel      | B 17    | 9:31:10:00 |
| 25 | 398 | Cordero        | B 15    | 9:31:10:00 |   | 27 | 688 | Williams      | A 6     | 8:00-8:30  |   | 27 | 237       | Nickelson   | A 14    | 8:31-9:00  |
| 26 | 927 | Michel         | B 17    | 9:31:10:00 | Γ | 28 | 747 | Didorosi      | B 11    | 8:31-9:00  |   | 28 | 787       | Nieves      | B 20    | 9:31:10:00 |
| 27 | 305 | Iglesias       | B 18    | 9:31:10:00 |   | 29 | 777 | Kramer        | B9      | 8:00-8:30  |   | 29 | 986       | Nonack      | C3      | 8:00-8:30  |
| 28 | 488 | Sharps         | B 19    | 9:31:10:00 |   | 30 | 787 | Nieves        | B 20    | 9:31:10:00 |   | 30 | 86        | Peker       | B4      | 9:01-9:30  |
| 29 | 787 | Nieves         | B 20    | 9:31:10:00 |   | 31 | 810 | Hayosh        | B3      | 9:01-9:30  |   | 31 | 887       | Pelizzari   | B8      | 8:00-8:30  |
| 30 | 353 | Shirley        | C 1     | 8:00-8:30  |   | 32 | 875 | Trudel        | Α7      | 8:00-8:30  |   | 32 | 35        | Piatkowski  | A 11    | 8:00-8:30  |
| 31 | 409 | Gondyke        | C2      | 8:00-8:30  |   | 33 | 880 | Hoevenaar     | A 19    | 9:31:10:00 |   | 33 | 67        | Schrage     | D8      | 8:31-9:00  |
| 32 | 986 | Nonack         | C 3     | 8:00-8:30  |   | 34 | 887 | Pelizzari     | B8      | 8:00-8:30  |   | 34 | 1         | Semenuk     | A 15,16 | 9:01-9:30  |
| 33 | 597 | Dupree         | C4      | 8:31-9:00  |   | 35 | 912 | James         | D1      | 8:00-8:30  |   | 35 | 488       | Sharps      | B 19    | 9:31:10:00 |
| 34 | 396 | Matheson       | C 5     | 8:31-9:00  |   | 36 | 927 | Michel        | B 17    | 9:31:10:00 |   | 36 | 353       | Shirley     | C1      | 8:00-8:30  |
| 35 | 633 | Bukky          | C 6     | 8:31-9:00  | Γ | 37 | 929 | Coulter       | B 12    | 8:31-9:00  |   | 37 | 18        | Tilley      | A 9,10  | 8:00-8:30  |
| 36 | 912 | James          | D1      | 8:00-8:30  |   | 38 | 986 | Nonack        | C3      | 8:00-8:30  |   | 38 | 993       | Tirpak      | B 10    | 8:00-8:30  |
| 37 | 676 | Jacques        | D3      | 8:00-8:30  |   | 39 | 992 | Glodz         | B 14    | 8:31-9:00  |   | 39 | 875       | Trudel      | Α7      | 8:00-8:30  |
| 38 | 69  | Jacobsohn      | D4      | 8:00-8:30  |   | 40 | 993 | Tirpak        | B 10    | 8:00-8:30  |   | 40 | 201       | VanDamme    | B 13    | 8:31-9:00  |
| 39 | 449 | Layton         | D 6     | 8:31-9:00  |   | 41 | 996 | Hernandez     | B 5,6   | 9:01-9:30  |   | 41 | 688       | Williams    | A 6     | 8:00-8:30  |
| 40 | 67  | Schrage        | D8      | 8:31-9:00  | Γ |    |     |               | A 13    | 8:31-9:00  |   |    |           |             | A 13    | 8:31-9:00  |
| 41 | 432 | Mayer          | D9      | 8:31-9:00  | Γ |    |     |               | В7      | 8:00-8:30  |   |    |           |             | В7      | 8:00-8:30  |