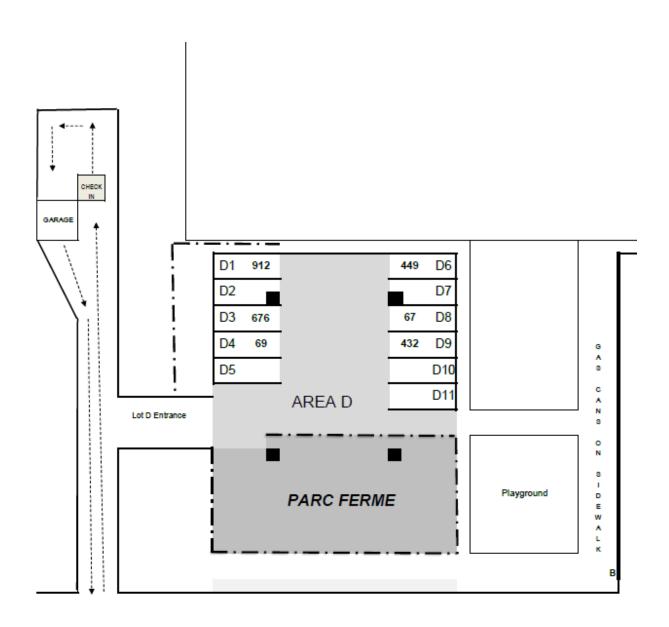

# 2023 Sno\*Drift Service Area Assignments 2-6-2023 Lot D and Regrouping Area

#### 2023 SNO\*DRIFT SERVICE AREA

ASSIGNMENTS DATED 2/6/23

BY SPOT NUMBER

#### BY CAR NUMBER

#### BY DRIVER

|    |     | DY SPUT NUMBER |         |            | _ |    |     | DY CAR NUMBER |         |            | _ |    | DT DRIVER |             |         |            |
|----|-----|----------------|---------|------------|---|----|-----|---------------|---------|------------|---|----|-----------|-------------|---------|------------|
|    | Car | Driver last    | spot    | load in    |   |    | Car | Driver last   | spot    | load in    |   |    | Car       | Driver last | spot    | load in    |
| 1  | 243 | Gruszka        | A1-5    | 9:01-9:30  |   | 1  | 1   | Semenuk       | A 15,16 | 9:01-9:30  |   | 1  | 84        | Allen       | B 2     | 9:01-9:30  |
| 2  | 688 | Williams       | A 6     | 8:00-8:30  |   | 2  | 18  | Tilley        | A 9,10  | 8:00-8:30  |   | 2  | 33        | Armantrout  | A 18    | 9:31:10:00 |
| 3  | 875 | Trudel         | Α7      | 8:00-8:30  | L | 3  | 33  | Amantrout     | A 18    | 9:31:10:00 |   | 3  | 42        | Bailey      | A 12    | 8:31-9:00  |
| 4  | 252 | Mailloux       | A 8     | 8:00-8:30  |   | 4  | 35  | Piatkowski    | A 11    | 8:00-8:30  |   | 4  | 98        | Barda       | B 11    | 9:01-9:30  |
| 5  | 18  | Tilley         | A 9,10  | 8:00-8:30  |   | 5  | 42  | Bailey        | A 12    | 8:31-9:00  |   | 5  | 633       | Bukky       | C 6     | 8:31-9:00  |
| 6  | 35  | Piatkowski     | A 11    | 8:00-8:30  |   | 6  | 67  | Schrage       | D8      | 8:31-9:00  |   | 6  | 398       | Cordero     | B 15    | 9:31:10:00 |
| 7  | 42  | Bailey         | A 12    | 8:31-9:00  |   | 7  | 69  | Jacobsohn     | D4      | 8:00-8:30  |   | 7  | 929       | Coulter     | B 12    | 8:31-9:00  |
|    |     |                | A 13    | 8:31-9:00  |   | 8  | 84  | Allen         | B2      | 9:01-9:30  |   | 8  | 489       | Dickinson   | A 17    | 9:31:10:00 |
| 8  | 237 | Nickelson      | A 14    | 8:31-9:00  |   | 9  | 86  | Peker         | B4      | 9:01-9:30  |   | 9  | 747       | Didorosi    | B 11    | 8:31-9:00  |
| 9  | 1   | Semenuk        | A 15,16 | 9:01-9:30  |   | 10 | 98  | Barda         | B 1     | 9:01-9:30  |   | 10 | 597       | Dupree      | C4      | 8:31-9:00  |
| 10 | 489 | Dickinson      | A 17    | 9:31:10:00 |   | 11 | 201 | VanDamme      | B 13    | 8:31-9:00  |   | 11 | 992       | Glodz       | B 14    | 8:31-9:00  |
| 11 | 33  | Armantrout     | A 18    | 9:31:10:00 |   | 12 | 237 | Nickelson     | A 14    | 8:31-9:00  |   | 12 | 409       | Gondyke     | C2      | 8:00-8:30  |
| 12 | 880 | Hoevenaar      | A 19    | 9:31:10:00 |   | 13 | 243 | Gruszka       | A1-5    | 9:01-9:30  |   | 13 | 243       | Gruszka     | A1-5    | 9:01-9:30  |
| 13 | 98  | Barda          | B1      | 9:01-9:30  |   | 14 | 252 | Mailloux      | A 8     | 8:00-8:30  |   | 14 | 810       | Hayosh      | B3      | 9:01-9:30  |
| 14 | 84  | Allen          | B2      | 9:01-9:30  |   | 15 | 305 | Iglesias      | B 18    | 9:31:10:00 |   | 15 | 996       | Hernandez   | B 5,6   | 9:01-9:30  |
| 15 | 810 | Hayosh         | В3      | 9:01-9:30  |   | 16 | 353 | Shirley       | C1      | 8:00-8:30  |   | 16 | 880       | Hoevenaar   | A 19    | 9:31:10:00 |
| 16 | 86  | Peker          | B4      | 9:01-9:30  | Γ | 17 | 396 | Matheson      | C 5     | 8:31-9:00  |   | 17 | 305       | Iglesias    | B 18    | 9:31:10:00 |
| 17 | 996 | Hemandez       | B 5,6   | 9:01-9:30  |   | 18 | 398 | Cordero       | B 15    | 9:31:10:00 |   | 18 | 69        | Jacobsohn   | D4      | 8:00-8:30  |
|    |     |                | В7      | 8:00-8:30  |   | 19 | 409 | Gondyke       | C2      | 8:00-8:30  |   | 19 | 676       | Jacques     | D3      | 8:00-8:30  |
| 18 | 887 | Pelizzari      | В8      | 8:00-8:30  |   | 20 | 432 | Mayer         | D9      | 8:31-9:00  |   | 20 | 912       | James       | D1      | 8:00-8:30  |
| 19 | 777 | Kramer         | B9      | 8:00-8:30  |   | 21 | 449 | Layton        | D6      | 8:31-9:00  |   | 21 | 777       | Kramer      | B9      | 8:00-8:30  |
| 20 | 993 | Tirpak         | B 10    | 8:00-8:30  |   | 22 | 488 | Sharps        | B 19    | 9:31:10:00 |   | 22 | 449       | Layton      | D6      | 8:31-9:00  |
| 21 | 747 | Didorosi       | B 11    | 8:31-9:00  |   | 23 | 489 | Dickinson     | A 17    | 9:31:10:00 |   | 23 | 252       | Mailloux    | A 8     | 8:00-8:30  |
| 22 | 929 | Coulter        | B 12    | 8:31-9:00  |   | 24 | 597 | Dupree        | C4      | 8:31-9:00  |   | 24 | 396       | Matheson    | C 5     | 8:31-9:00  |
| 23 | 201 | VanDamme       | B 13    | 8:31-9:00  |   | 25 | 633 | Bukky         | C 6     | 8:31-9:00  |   | 25 | 432       | Mayer       | D 9     | 8:31-9:00  |
| 24 | 992 | Glodz          | B 14    | 8:31-9:00  |   | 26 | 676 | Jacques       | D3      | 8:00-8:30  |   | 26 | 927       | Michel      | B 17    | 9:31:10:00 |
| 25 | 398 | Cordero        | B 15    | 9:31:10:00 |   | 27 | 688 | Williams      | A 6     | 8:00-8:30  |   | 27 | 237       | Nickelson   | A 14    | 8:31-9:00  |
| 26 | 927 | Michel         | B 17    | 9:31:10:00 | Γ | 28 | 747 | Didorosi      | B 11    | 8:31-9:00  |   | 28 | 787       | Nieves      | B 20    | 9:31:10:00 |
| 27 | 305 | Iglesias       | B 18    | 9:31:10:00 |   | 29 | 777 | Kramer        | B9      | 8:00-8:30  |   | 29 | 986       | Nonack      | C3      | 8:00-8:30  |
| 28 | 488 | Sharps         | B 19    | 9:31:10:00 |   | 30 | 787 | Nieves        | B 20    | 9:31:10:00 |   | 30 | 86        | Peker       | B4      | 9:01-9:30  |
| 29 | 787 | Nieves         | B 20    | 9:31:10:00 |   | 31 | 810 | Hayosh        | B3      | 9:01-9:30  |   | 31 | 887       | Pelizzari   | B8      | 8:00-8:30  |
| 30 | 353 | Shirley        | C 1     | 8:00-8:30  |   | 32 | 875 | Trudel        | Α7      | 8:00-8:30  |   | 32 | 35        | Piatkowski  | A 11    | 8:00-8:30  |
| 31 | 409 | Gondyke        | C2      | 8:00-8:30  |   | 33 | 880 | Hoevenaar     | A 19    | 9:31:10:00 |   | 33 | 67        | Schrage     | D8      | 8:31-9:00  |
| 32 | 986 | Nonack         | C 3     | 8:00-8:30  |   | 34 | 887 | Pelizzari     | B8      | 8:00-8:30  |   | 34 | 1         | Semenuk     | A 15,16 | 9:01-9:30  |
| 33 | 597 | Dupree         | C4      | 8:31-9:00  |   | 35 | 912 | James         | D1      | 8:00-8:30  |   | 35 | 488       | Sharps      | B 19    | 9:31:10:00 |
| 34 | 396 | Matheson       | C 5     | 8:31-9:00  |   | 36 | 927 | Michel        | B 17    | 9:31:10:00 |   | 36 | 353       | Shirley     | C1      | 8:00-8:30  |
| 35 | 633 | Bukky          | C 6     | 8:31-9:00  | Γ | 37 | 929 | Coulter       | B 12    | 8:31-9:00  |   | 37 | 18        | Tilley      | A 9,10  | 8:00-8:30  |
| 36 | 912 | James          | D1      | 8:00-8:30  |   | 38 | 986 | Nonack        | C3      | 8:00-8:30  |   | 38 | 993       | Tirpak      | B 10    | 8:00-8:30  |
| 37 | 676 | Jacques        | D3      | 8:00-8:30  |   | 39 | 992 | Glodz         | B 14    | 8:31-9:00  |   | 39 | 875       | Trudel      | Α7      | 8:00-8:30  |
| 38 | 69  | Jacobsohn      | D4      | 8:00-8:30  |   | 40 | 993 | Tirpak        | B 10    | 8:00-8:30  |   | 40 | 201       | VanDamme    | B 13    | 8:31-9:00  |
| 39 | 449 | Layton         | D 6     | 8:31-9:00  |   | 41 | 996 | Hernandez     | B 5,6   | 9:01-9:30  |   | 41 | 688       | Williams    | A 6     | 8:00-8:30  |
| 40 | 67  | Schrage        | D8      | 8:31-9:00  | Γ |    |     |               | A 13    | 8:31-9:00  |   |    |           |             | A 13    | 8:31-9:00  |
| 41 | 432 | Mayer          | D9      | 8:31-9:00  | Γ |    |     |               | В7      | 8:00-8:30  |   |    |           |             | В7      | 8:00-8:30  |